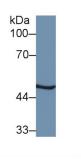

Western Blot; Sample: Mouse Liver

lysate;

Primary Ab: 2µg/ml Rabbit Anti-Human

PSMC2 Antibody

Second Ab: 0.2µg/mL HRP-Linked

Caprine Anti-Rabbit IgG Polyclonal

Antibody

(Catalog: SAA544Rb19) Selected