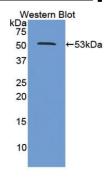

### [ IDENTIFICATION ]

Figure. Western Blot; Sample: Recombinant PSMC2, Human.

Western Blot; Sample: Mouse Spleen lysate;

Western Blot; Sample: U2OS cell lysate;

Primary Ab: 2µg/ml Rabbit Anti-Human Primary Ab: 2µg/ml Rabbit Anti-Human PSMC2 Antibody PSMC2 Antibody