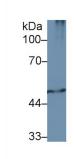

### [ IDENTIFICATION ]

Figure. Western Blot; Sample: Recombinant PSMC2, Human.

Western Blot; Sample: Mouse Spleen lysate;

Western Blot; Sample: U2OS cell lysate;

Primary Ab: 2µg/ml Rabbit Anti-Human Primary Ab: 2µg/ml Rabbit Anti-Human PSMC2 Antibody PSMC2 Antibody

Second Ab: 0.2µg/mL HRP-Linked
Caprine Anti-Rabbit IgG Polyclonal
Antibody

(Catalog: SAA544Rb19) Selected

Second Ab: 0.2µg/mL HRP-Linked
Caprine Anti-Rabbit IgG Polyclonal
Antibody
(Catalog: SAA544Rb19) Selected