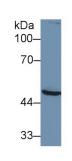

### [ IDENTIFICATION ]

Figure. Western Blot; Sample: Recombinant PSMC2, Human.

Western Blot; Sample: Mouse Spleen lysate;

Western Blot; Sample: U2OS cell lysate;

Primary Ab: 2µg/ml Rabbit Anti-Human Primary Ab: 2µg/ml Rabbit Anti-Human PSMC2 Antibody PSMC2 Antibody

Second Ab: 0.2µg/mL HRP-Linked
Caprine Anti-Rabbit IgG Polyclonal
Antibody

(Catalog: SAA544Rb19) Selected

Second Ab: 0.2µg/mL HRP-Linked
Caprine Anti-Rabbit IgG Polyclonal
Antibody
(Catalog: SAA544Rb19) Selected