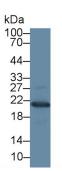

## [IDENTIFICATION]

Figure. Western Blot; Sample: Recombinant LMP7, Mouse.

Western Blot; Sample: Mouse Serum; Primary Ab: 1µg/ml Rabbit Anti-Mouse LMP7 Antibody Second Ab: 0.2µg/mL HRP-Linked Caprine Anti-Rabbit IgG Polyclonal Antibody (Catalog: SAA544Rb19) Western Blot; Sample: Mouse Lung lysate; Primary Ab: 1µg/ml Rabbit Anti-Mouse LMP7 Antibody Second Ab: 0.2µg/mL HRP-Linked Caprine Anti-Rabbit IgG Polyclonal Antibody (Catalog: SAA544Rb19)

Western Blot; Sample: Mouse SpleenWestern Blot; Sample: Mouse Liverlysate;lysate;Primary Ab: 1µg/ml Rabbit Anti-MousePrimary Ab: 1µg/ml Rabbit Anti-MouseLMP7 AntibodyLMP7 AntibodySecond Ab: 0.2µg/mL HRP-LinkedSecond Ab: 0.2µg/mL HRP-LinkedCaprine Anti-Rabbit IgG PolyclonalCaprine Anti-Rabbit IgG PolyclonalAntibodyAntibody(Catalog: SAA544Rb19)(Catalog: SAA544Rb19)