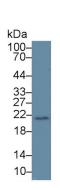

## [IDENTIFICATION]

Figure. Western Blot; Sample: Recombinant LMP7, Mouse.

Western Blot; Sample: Mouse Serum; Primary Ab: 1µg/ml Rabbit Anti-Mouse LMP7 Antibody Second Ab: 0.2µg/mL HRP-Linked Caprine Anti-Rabbit IgG Polyclonal Antibody (Catalog: SAA544Rb19) Western Blot; Sample: Mouse Lung lysate; Primary Ab: 1µg/ml Rabbit Anti-Mouse LMP7 Antibody Second Ab: 0.2µg/mL HRP-Linked Caprine Anti-Rabbit IgG Polyclonal Antibody (Catalog: SAA544Rb19)

Western Blot; Sample: Mouse SpleenWestern Blot; Sample: Mouse Liverlysate;lysate;Primary Ab: 1µg/ml Rabbit Anti-MousePrimary Ab: 1µg/ml Rabbit Anti-MouseLMP7 AntibodyLMP7 AntibodySecond Ab: 0.2µg/mL HRP-LinkedSecond Ab: 0.2µg/mL HRP-LinkedCaprine Anti-Rabbit IgG PolyclonalCaprine Anti-Rabbit IgG PolyclonalAntibodyAntibody(Catalog: SAA544Rb19)(Catalog: SAA544Rb19)