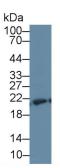

## [IDENTIFICATION]

Figure. Western Blot; Sample: Recombinant LMP7, Mouse.

Western Blot; Sample: Mouse Serum; Primary Ab: 1µg/ml Rabbit Anti-Mouse LMP7 Antibody Second Ab: 0.2µg/mL HRP-Linked Caprine Anti-Rabbit IgG Polyclonal Antibody (Catalog: SAA544Rb19) Western Blot; Sample: Mouse Lung lysate; Primary Ab: 1µg/ml Rabbit Anti-Mouse LMP7 Antibody Second Ab: 0.2µg/mL HRP-Linked Caprine Anti-Rabbit IgG Polyclonal Antibody (Catalog: SAA544Rb19)

Western Blot; Sample: Mouse SpleenWestern Blot; Sample: Mouse Liverlysate;lysate;Primary Ab: 1µg/ml Rabbit Anti-MousePrimary Ab: 1µg/ml Rabbit Anti-MouseLMP7 AntibodyLMP7 AntibodySecond Ab: 0.2µg/mL HRP-LinkedSecond Ab: 0.2µg/mL HRP-LinkedCaprine Anti-Rabbit IgG PolyclonalCaprine Anti-Rabbit IgG PolyclonalAntibodyAntibody(Catalog: SAA544Rb19)(Catalog: SAA544Rb19)