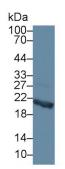

## [IDENTIFICATION]

Figure. Western Blot; Sample: Recombinant LMP7, Mouse.

Western Blot; Sample: Mouse Serum; Primary Ab: 1µg/ml Rabbit Anti-Mouse LMP7 Antibody Second Ab: 0.2µg/mL HRP-Linked Caprine Anti-Rabbit IgG Polyclonal Antibody (Catalog: SAA544Rb19) Western Blot; Sample: Mouse Lung lysate; Primary Ab: 1µg/ml Rabbit Anti-Mouse LMP7 Antibody Second Ab: 0.2µg/mL HRP-Linked Caprine Anti-Rabbit IgG Polyclonal Antibody (Catalog: SAA544Rb19)

Western Blot; Sample: Mouse SpleenWestern Blot; Sample: Mouse Liverlysate;lysate;Primary Ab: 1µg/ml Rabbit Anti-MousePrimary Ab: 1µg/ml Rabbit Anti-MouseLMP7 AntibodyLMP7 AntibodySecond Ab: 0.2µg/mL HRP-LinkedSecond Ab: 0.2µg/mL HRP-LinkedCaprine Anti-Rabbit IgG PolyclonalCaprine Anti-Rabbit IgG PolyclonalAntibodyAntibody(Catalog: SAA544Rb19)(Catalog: SAA544Rb19)