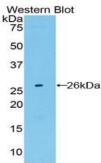

## [IDENTIFICATION]

Figure. Western Blot; Sample: Recombinant LMP7, Mouse.

Western Blot; Sample: Mouse Serum; Primary Ab: 1µg/ml Rabbit Anti-Mouse LMP7 Antibody Second Ab: 0.2µg/mL HRP-Linked Caprine Anti-Rabbit IgG Polyclonal Antibody (Catalog: SAA544Rb19) Western Blot; Sample: Mouse Lung lysate; Primary Ab: 1µg/ml Rabbit Anti-Mouse LMP7 Antibody Second Ab: 0.2µg/mL HRP-Linked Caprine Anti-Rabbit IgG Polyclonal Antibody (Catalog: SAA544Rb19)