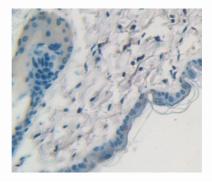

# [STORAGE]

Store at 4°C for frequent use. Stored at -20°C to -80°C in a manual defrost freezer for one year without detectable loss of activity. Avoid repeated freeze-thaw cycles.

Used in DAB staining on fromalin fixed paraffin- embedded skin tissue