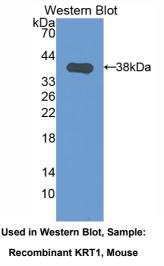

#### [ IMMUNOGEN INFORMATION ]

**Immunogen:** Recombinant KRT1 (Arg189~Glu497) with N-terminal His-Tag expressed in *E.coli*.

Accession No.: RPA492Mu01

### [QUALITY CONTROL]

**Content:** The quality control contains recombinant KRT1 (Arg189~Glu497) disposed in loading buffer.

**Usage:** 10uL per well when 3,3'-Diaminobenzidine(DAB) as the substrate.

5uL per well when used in enhanced chemilumescent (ECL). **Note:** The quality control is specifically manufactured as the positive control. Not used for other purposes.

**Loading Buffer:** 100mM Tris(pH8.8), 2% SDS, 200mM NaCl, 50% glycerol, BPB 0.01%, NaN<sub>3</sub> 0.02%.