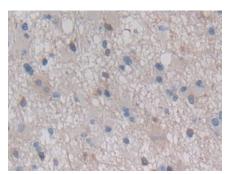

DAB staining on IHC-P; Samples: Human Liver Tissue; Primary Ab: 30µg/ml Rabbit Anti-Human HSPb7 Antibody Second Ab: 2µg/mL HRP-Linked Caprine Anti-Rabbit IgG Polyclonal Antibody

(Catalog: SAA544Rb19)

DAB staining on IHC-P; Samples: Human Glioma Tissue; Primary Ab: 30µg/ml Rabbit Anti-Human HSPb7 Antibody Second Ab: 2µg/mL HRP-Linked Caprine Anti-Rabbit IgG Polyclonal Antibody (Catalog: SAA544Rb19)