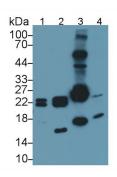

Western Blot; Sample: Lane1: Rat Skeletal muscle lysate; Lane2: Mouse

Skeletal muscle lysate

**HSPb7** Antibody Second Ab: 0.2µg/mL HRP-Linked Caprine Anti-Rabbit IgG Polyclonal Antibody

Western Blot; Sample: Lane1: Porcine Heart lysate; Lane2: Porcine Skeletal Skeletal muscle lysate; Lane3: Porcine muscle lysate; Lane3: Rat Heart lysate; Lane4: Rat Skeletal muscle lysate; **HSPb7** Antibody Second Ab: 0.2µg/mL HRP-Linked Caprine Anti-Rabbit IgG Polyclonal

(Catalog: SAA544Rb19) (Catalog: SAA544Rb19)