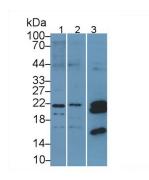

Western Blot; Sample: Lane1: Rat Skeletal muscle lysate; Lane2: Mouse

Skeletal muscle lysate

**HSPb7** Antibody Second Ab: 0.2µg/mL HRP-Linked Caprine Anti-Rabbit IgG Polyclonal Antibody

Western Blot; Sample: Lane1: Porcine Heart lysate; Lane2: Porcine Skeletal Skeletal muscle lysate; Lane3: Porcine muscle lysate; Lane3: Rat Heart lysate; Lane4: Rat Skeletal muscle lysate; **HSPb7** Antibody Second Ab: 0.2µg/mL HRP-Linked Caprine Anti-Rabbit IgG Polyclonal

(Catalog: SAA544Rb19) (Catalog: SAA544Rb19)