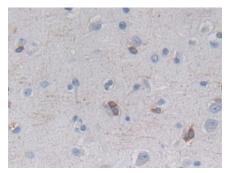

### [ IDENTIFICATION ]

DAB staining on IHC-P; Samples: Human Cerebrum Tissue; Primary Ab: 30µg/ml Rabbit Anti-Human HSPb7 Antibody Second Ab: 2µg/mL HRP-Linked Caprine Anti-Rabbit IgG Polyclonal Antibody (Catalog: SAA544Rb19)