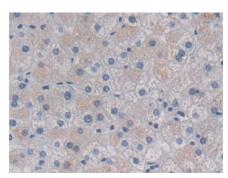

DAB staining on IHC-P; Samples: Human Liver Tissue; Primary Ab: 30µg/ml Rabbit Anti-Human HSPb7 Antibody Second Ab: 2µg/mL HRP-Linked Caprine Anti-Rabbit IgG Polyclonal Antibody

(Catalog: SAA544Rb19)

DAB staining on IHC-P; Samples: Human Glioma Tissue; Primary Ab: 30µg/ml Rabbit Anti-Human HSPb7 Antibody Second Ab: 2µg/mL HRP-Linked Caprine Anti-Rabbit IgG Polyclonal Antibody (Catalog: SAA544Rb19)