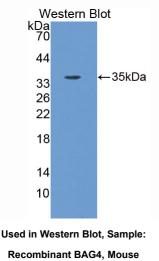

# [APPLICATIONS]

Western blotting: 1:50-400 Immunocytochemistry in formalin fixed cells: 1:50-500 Immunohistochemistry in formalin fixed frozen section: 1:50-500 Immunohistochemistry in paraffin section: 1:10-100 Enzyme-linked Immunosorbent Assay: 1:100-1:5000 Optimal working dilutions must be determined by end user.

### [QUALITY CONTROL]

**Content:** The quality control contains recombinant BAG4 (Ser210~Ala447) disposed in loading buffer.

**Usage:** 10uL per well when 3,3'-Diaminobenzidine(DAB) as the substrate.

5uL per well when used in enhanced chemilumescent (ECL). **Note:** The quality control is specifically manufactured as the positive control. Not used for other purposes.