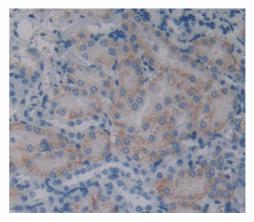

# [<u>IMAGES</u>]

Used in DAB staining on fromalin fixed paraffin- embedded kidney tissue

1304 Langham Creek Dr, Suite 226, Houston, TX 77084, USA | 001-888-960-7402 | www.cloud-clone.us | mail@cloud-clone.us Export Processing Zone, Wuhan, Hubei 430056, PRC | 0086-800-880-0687 | www.cloud-clone.com | mail@cloud-clone.com