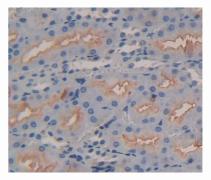

# [<u>IMAGES</u>]

Used in DAB staining on fromalin fixed paraffin- embedded kidney tissue

1304 Langham Creek Dr, Suite 226, Houston, TX 77084, USA | 001-888-960-7402 | www.cloud-clone.us | mail@cloud-clone.us Export Processing Zone, Wuhan, Hubei 430056, PRC | 0086-800-880-0687 | www.cloud-clone.com | mail@cloud-clone.com