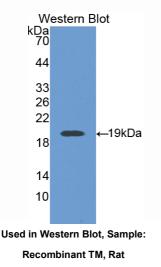

### [QUALITY CONTROL]

**Content:** The quality control contains recombinant TM (Asp324~Asp480) disposed in loading buffer.

**Usage:** 10uL per well when 3,3'-Diaminobenzidine(DAB) as the substrate.

5uL per well when used in enhanced chemilumescent (ECL). **Note:** The quality control is specifically manufactured as the positive control. Not used for other purposes.

# [<u>IMAGES</u>]

Used in DAB staining on fromalin fixed paraffin- embedded kidney tissue

1304 Langham Creek Dr, Suite 226, Houston, TX 77084, USA | 001-888-960-7402 | www.cloud-clone.us | mail@cloud-clone.us Export Processing Zone, Wuhan, Hubei 430056, PRC | 0086-800-880-0687 | www.cloud-clone.com | mail@cloud-clone.com