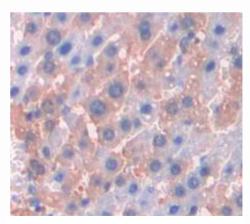

## [IMAGES]

Used in Western Blot, Sample: Recombinant SUOX, Rat

Used in DAB staining on fromalin fixed paraffin- embedded liver tissue