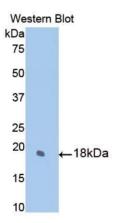

# [ QUALITY CONTROL ]

**Content:** The quality control contains recombinant SUOX (Gln397~Val540) disposed in loading buffer.

**Usage:** 10uL per well when 3,3'-Diaminobenzidine(DAB) as the substrate. 5uL per well when used in enhanced chemilumescent (ECL).

## [IMAGES]

Used in Western Blot, Sample: Recombinant SUOX, Rat

Used in DAB staining on fromalin fixed paraffin- embedded liver tissue