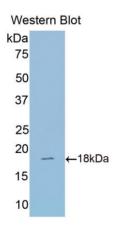

## [IMAGES]

Used in Western Blot, Sample: Recombinant SUOX, Mouse

Used in DAB staining on fromalin fixed paraffin- embedded kidney tissue