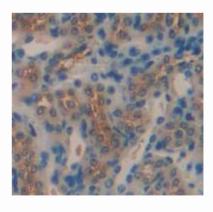

## [IMAGES]

Used in Western Blot, Sample: Recombinant SUOX, Mouse

Used in DAB staining on fromalin fixed paraffin- embedded kidney tissue