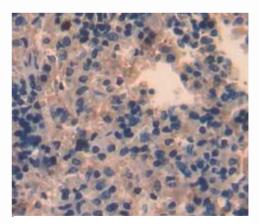

## [ <u>IMAGES</u> ]

Used in DAB staining on fromalin fixed paraffin- embedded spleen tissue

1304 Langham Creek Dr. Saite 226, Houston, TX 77084, USA | 001-888-960-7402 | www.cloud-cloue.us | mail@cloud-clone.as Export Processing Zone, Wuhan, Hubei 430056, PRC | 0086-008-880-0687 | www.cloud-clone.com | mail@cloud-clone.com