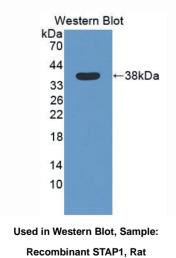

#### [ IMMUNOGEN INFORMATION ]

**Immunogen:** Recombinant STAP1 (Met1~Ala297) with two N-terminal Tags, His-tag and T7-tag expressed in *E.coli*.

Accession No.: RPH124Ra01

#### [QUALITY CONTROL]

**Content:** The quality control contains recombinant STAP1 (Met1~Ala297) disposed in loading buffer.

Usage: 10uL per well when 3,3'-Diaminobenzidine(DAB) as the substrate.

5uL per well when used in enhanced chemilumescent (ECL). **Note:** The quality control is specifically manufactured as the positive control. Not used for other purposes.