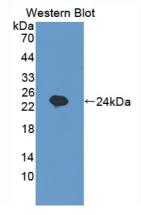

# [ IMAGES ]

Used in Western Blot, Sample: Recombinant SHBG, Rat

Used in DAB staining on fromalin fixed paraffin- embedded adrenal gland tissue