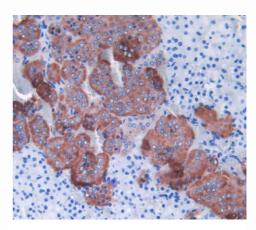

# [ IMAGES ]

Used in Western Blot, Sample: Recombinant SHBG, Rat

Used in DAB staining on fromalin fixed paraffin- embedded adrenal gland tissue