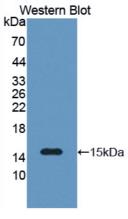

## [ <u>IMAGES</u> ]

Used in Western Blot, Sample: Recombinant SAA2, Human

Used in DAB staining on fromalin fixed paraffin- embedded liver tissue

1304 Langham Creek Dr, Suite 226, Houston, TX 77084, USA | 001-888-960-7402 | www.cloud-clone.us | mail@cloud-clone.us Export Processing Zone, Wuhan, Hubei 430056, PRC | 0086-800-880-0687 | www.cloud-clone.com | mail@cloud-clone.com