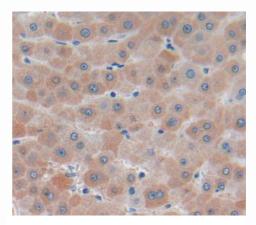

## [ <u>IMAGES</u> ]

Used in Western Blot, Sample: Recombinant SAA2, Human

Used in DAB staining on fromalin fixed paraffin- embedded liver tissue

1304 Langham Creek Dr, Suite 226, Houston, TX 77084, USA | 001-888-960-7402 | www.cloud-clone.us | mail@cloud-clone.us Export Processing Zone, Wuhan, Hubei 430056, PRC | 0086-800-880-0687 | www.cloud-clone.com | mail@cloud-clone.com