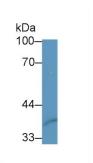

(Catalog: SAA544Rb19)

Western Blot; Sample: Human Lung lysate;

Primary Ab: 2µg/mL Rabbit Anti-Mouse SFRP1 Antibody Second Ab: 0.2µg/mL HRP-Linked Caprine Anti-Rabbit IgG Polyclonal Antibody (Catalog: SAA544Rb19)