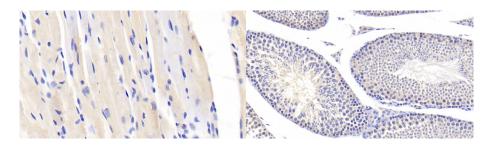

# [ IDENTIFICATION ]

Figure. Western Blot; Sample: Recombinant SFRP1, Mouse.

DAB staining on IHC-P; Samples: Mouse Cardiac Muscle Tissue; Primary

Antibody Second Ab: 2µg/mL HRP-Linked Caprine Anti-Rabbit IgG Polyclonal Antibody (Catalog: SAA544Rb19)

DAB staining on IHC-P; Samples: Mouse Testis Tissue: Ab: 20?g/ml Rabbit Anti-Mouse SFRP1 Primary Ab: 20?g/ml Rabbit Anti-Mouse SFRP1 Antibody Second Ab: 2µg/mL HRP-Linked Caprine Anti-Rabbit IgG Polyclonal Antibody