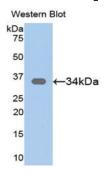

# [ IDENTIFICATION ]

Figure. Western Blot; Sample: Recombinant SFRP1, Mouse.

DAB staining on IHC-P; Samples: Mouse Cardiac Muscle Tissue; Primary

Antibody Second Ab: 2µg/mL HRP-Linked Caprine Anti-Rabbit IgG Polyclonal Antibody (Catalog: SAA544Rb19)