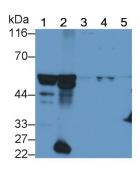

# [ IDENTIFICATION ]

Western Blot; Sample: Lane1: Mouse
Cerebrum lysate; Lane2: Mouse
Cerebellum lysate; Lane3: Hela cell
lysate; Lane4: U87MG cell lysate;
Lane5: A549 cell lysate.

DAB staining on IHC-P; Samples: