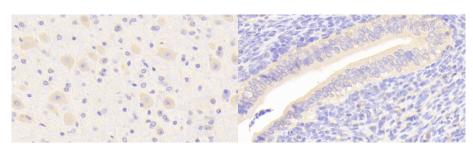

# [ IDENTIFICATION ]

Western Blot; Sample: Lane1: Mouse
Cerebrum lysate; Lane2: Mouse
Cerebellum lysate; Lane3: Hela cell
lysate; Lane4: U87MG cell lysate;
Lane5: A549 cell lysate.

DAB staining on IHC-P; Samples:

Mouse Cerebrum Tissue; Primary Ab:
20?g/ml Rabbit Anti-Mouse SCRN1

Antibody Second Ab: 2µg/mL HRPLinked Caprine Anti-Rabbit IgG

Polyclonal Antibody (Catalog:

SAA544Rb19)

DAB staining on IHC-P;
Samples: Mouse Uterus Tissue;
Primary Ab: 20?g/ml Rabbit Anti-Mouse
SCRN1 Antibody
Second Ab: 2µg/mL HRP-Linked
Caprine Anti-Rabbit IgG Polyclonal
Antibody
(Catalog: SAA544Rb19)