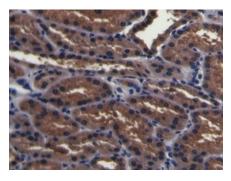

Antibody
(Catalog: SAA544Rb19)

DAB staining on IHC-P; Samples: Porcine Kidney Tissue.