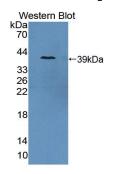

## [ IDENTIFICATION ]

Figure. Western Blot; Sample: Recombinant GCPII, Porcine.

Western Blot; Sample: Porcine Small intestine lysate;

Primary Ab: 1µg/ml Rabbit Anti-Porcine
GCPII Antibody

Second Ab: 0.2µg/mL HRP-Linked Caprine Anti-Rabbit IgG Polyclonal