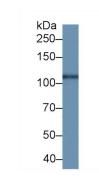

## [ IDENTIFICATION ]

Figure. Western Blot; Sample: Recombinant GCPII, Porcine.

Western Blot; Sample: Porcine Small intestine lysate;

Primary Ab: 1µg/ml Rabbit Anti-Porcine
GCPII Antibody

Second Ab: 0.2µg/mL HRP-Linked Caprine Anti-Rabbit IgG Polyclonal

Antibody
(Catalog: SAA544Rb19)

DAB staining on IHC-P; Samples: Porcine Kidney Tissue.