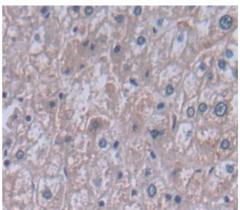

# [STORAGE]

Store at 4°C for frequent use. Stored at -20°C to -80°C in a manual defrost freezer for one year without detectable loss of activity. Avoid repeated freeze-thaw cycles.

Used in DAB staining on fromalin fixed paraffin- embedded liver tissue