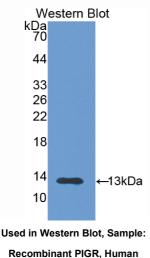

#### [ IMMUNOGEN INFORMATION ]

**Immunogen:** Recombinant PIGR (Lys19~Ser120) with N-terminal His-Tag expressed in *E.coli*.

Accession No.: RPB074Hu02

### [QUALITY CONTROL]

**Content:** The quality control contains recombinant PIGR (Lys19~Ser120) disposed in loading buffer.

**Usage:** 10uL per well when 3,3'-Diaminobenzidine(DAB) as the substrate.

5uL per well when used in enhanced chemilumescent (ECL). **Note:** The quality control is specifically manufactured as the positive control. Not used for other purposes.