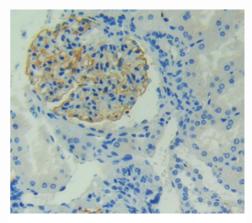

# [ IMAGES ]

Used in Western Blot, Sample: Recombinant PCX, Human

Used in DAB staining on fromalin fixed paraffin- embedded kidney tissue

PAA768Hu01

Polyclonal Antibody to Podocalyxin (PCX) Organism Species: Homo sapiens (Human)