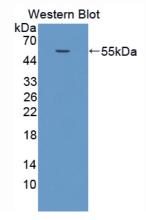

# [ IMAGES ]

Used in Western Blot, Sample: Recombinant PCX, Human

Used in DAB staining on fromalin fixed paraffin- embedded kidney tissue

PAA768Hu01

Polyclonal Antibody to Podocalyxin (PCX) Organism Species: Homo sapiens (Human)