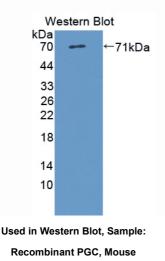

### [ IMMUNOGEN INFORMATION ]

**Immunogen:** Recombinant PGC (Ala17~Val392) with two N-terminal Tags, His-tag and GST-tag expressed in *E.coli*.

Accession No.: RPA166Mu01

## [ QUALITY CONTROL ]

**Content:** The quality control contains recombinant PGC (Ala17~Val392) disposed in loading buffer.

**Usage:** 10uL per well when 3,3'-Diaminobenzidine(DAB) as the substrate.

5uL per well when used in enhanced chemilumescent (ECL). **Note:** The quality control is specifically manufactured as the positive control. Not used for other purposes.