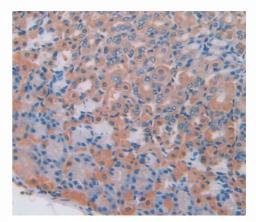

## [ <u>IMAGES</u> ]

Used in DAB staining on fromalin fixed paraffin- embedded stomach tissue

1304 Langham Creek Dr, Suite 226, Houston, TX 77084, USA | 001-888-960-7402 | www.cloud-clone.us | mail@cloud-clone.us Export Processing Zone, Wuhan, Hubei 430056, PRC | 0086-800-880-0687 | www.cloud-clone.com | mail@cloud-clone.com PAA166Mu01 Polyclonal Antibody to Pepsinogen C (PGC) Organism Species: Mus musculus (Mouse) Instruction manual