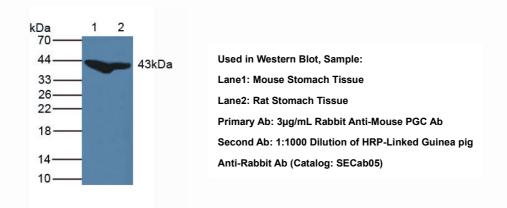

### [ANTIBODY SPECIFITY]

The antibody is a rabbit polyclonal antibody raised against PGC. It has been selected for its ability to recognize PGC in immunohistochemical staining and western blotting.

### [APPLICATIONS]

Western blotting: 1:50-400 Immunocytochemistry in formalin fixed cells: 1:50-500 Immunohistochemistry in formalin fixed frozen section: 1:50-500 Immunohistochemistry in paraffin section: 1:10-100 Enzyme-linked Immunosorbent Assay: 1:100-5000 Optimal working dilutions must be determined by end user.