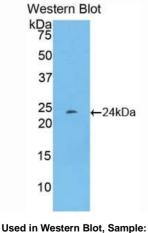

### [ QUALITY CONTROL ]

**Content:** The quality control contains recombinant PTX3 (Ser195~Ser381) disposed in loading buffer.

Usage: 10uL per well when 3,3'-Diaminobenzidine(DAB) as the substrate.

5uL per well when used in enhanced chemilumescent (ECL). **Note:** The quality control is specifically manufactured as the positive control. Not used for other purposes.

## [<u>IMAGES</u>]

ed in Western Blot, Sample: Recombinant PTX3, Rat

Used in DAB staining on fromalin fixed paraffin- embedded testis tissue