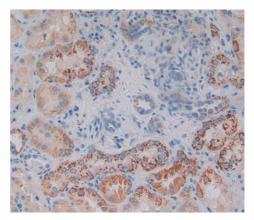

## [<u>IMAGES</u>]

Used in DAB staining on fromalin fixed paraffin- embedded kidney tissue

1304 Langham Creek Dr, Suite 226, Houston, TX 77084, USA | 001-888-960-7402 | www.cloud-clone.us | mail@cloud-clone.us Export Processing Zone, Wuhan, Hubei 430056, PRC | 0086-800-880-0687 | www.cloud-clone.com | mail@cloud-clone.com