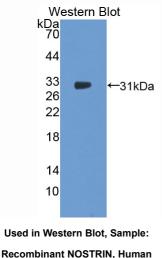

### [ IMMUNOGEN INFORMATION ]

**Immunogen:** Recombinant NOSTRIN (Lys18~Ala251) with two N-terminal Tags, His-tag and T7-tag expressed in *E.coli*.

Accession No.: RPA628Hu01

## [ QUALITY CONTROL ]

**Content:** The quality control contains recombinant NOSTRIN (Lys18~Ala251) disposed in loading buffer.

**Usage:** 10uL per well when 3,3'-Diaminobenzidine(DAB) as the substrate.

5uL per well when used in enhanced chemilumescent (ECL). **Note:** The quality control is specifically manufactured as the positive control. Not used for other purposes.

Loading Buffer: 100mM Tris(pH8.8), 2% SDS, 200mM NaCl, 50% glycerol, BPB 0.01%, NaN<sub>3</sub> 0.02%.