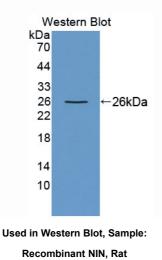

#### [ IMMUNOGEN INFORMATION ]

**Immunogen:** Recombinant NIN (Met1~Glu153) with two N-terminal Tags, His-tag and T7-tag expressed in *E.coli*.

Accession No.: RPC657Ra01

### [QUALITY CONTROL]

**Content:** The quality control contains recombinant NIN (Met1~Glu153) disposed in loading buffer.

**Usage:** 10uL per well when 3,3'-Diaminobenzidine(DAB) as the substrate.

5uL per well when used in enhanced chemilumescent (ECL). **Note:** The quality control is specifically manufactured as the positive control. Not used for other purposes.

**Loading Buffer:** 100mM Tris(pH8.8), 2% SDS, 200mM NaCl, 50% glycerol, BPB 0.01%, NaN<sub>3</sub> 0.02%.