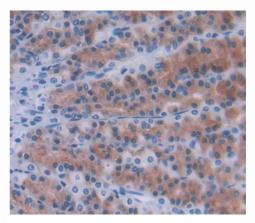

## [<u>IMAGES</u>]

Used in DAB staining on fromalin fixed paraffin- embedded stomach tissue

1304 Langham Creek Dr, Suite 226, Houston, TX 77084, USA | 001-888-960-7402 | www.cloud-clone.us | mail@cloud-clone.us Export Processing Zone, Wuhan, Hubei 430056, PRC | 0086-800-880-0687 | www.cloud-clone.com | mail@cloud-clone.com