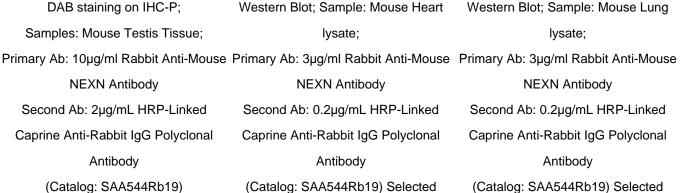

## [IDENTIFICATION]

Figure. Western Blot; Sample: Recombinant NEXN, Mouse.

DAB staining on IHC-P; DAB staining on IHC-P; Samples: Mouse Kidney Tissue; Samples: Mouse Heart Tissue; Primary Ab: 10µg/ml Rabbit Anti-Mouse Primary Ab: 10µg/ml Rabbit Anti-Mouse **NEXN** Antibody **NEXN** Antibody Second Ab: 2µg/mL HRP-Linked Second Ab: 2µg/mL HRP-Linked Caprine Anti-Rabbit IgG Polyclonal Caprine Anti-Rabbit IgG Polyclonal Antibody Antibody (Catalog: SAA544Rb19) (Catalog: SAA544Rb19)

kDa 100-44-33

kDa 100-44 33

DAB staining on IHC-P; Western Blot; Sample: Mouse Heart Western Blot; Sample: Mouse Lung Samples: Mouse Testis Tissue; lysate; lysate; **NEXN** Antibody **NEXN** Antibody **NEXN** Antibody Second Ab: 2µg/mL HRP-Linked Second Ab: 0.2µg/mL HRP-Linked Second Ab: 0.2µg/mL HRP-Linked Caprine Anti-Rabbit IgG Polyclonal Caprine Anti-Rabbit IgG Polyclonal Caprine Anti-Rabbit IgG Polyclonal Antibody Antibody Antibody (Catalog: SAA544Rb19) (Catalog: SAA544Rb19) Selected (Catalog: SAA544Rb19) Selected