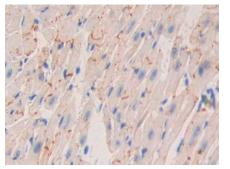

## [IDENTIFICATION]

Figure. Western Blot; Sample: Recombinant NEXN, Mouse.

DAB staining on IHC-P; DAB staining on IHC-P; Samples: Mouse Kidney Tissue; Samples: Mouse Heart Tissue; Primary Ab: 10µg/ml Rabbit Anti-Mouse Primary Ab: 10µg/ml Rabbit Anti-Mouse **NEXN** Antibody **NEXN** Antibody Second Ab: 2µg/mL HRP-Linked Second Ab: 2µg/mL HRP-Linked Caprine Anti-Rabbit IgG Polyclonal Caprine Anti-Rabbit IgG Polyclonal Antibody Antibody (Catalog: SAA544Rb19) (Catalog: SAA544Rb19)