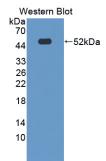

## [IDENTIFICATION]

Figure. Western Blot; Sample: Recombinant NEXN, Mouse.

DAB staining on IHC-P; DAB staining on IHC-P; Samples: Mouse Kidney Tissue; Samples: Mouse Heart Tissue; Primary Ab: 10µg/ml Rabbit Anti-Mouse Primary Ab: 10µg/ml Rabbit Anti-Mouse **NEXN** Antibody **NEXN** Antibody Second Ab: 2µg/mL HRP-Linked Second Ab: 2µg/mL HRP-Linked Caprine Anti-Rabbit IgG Polyclonal Caprine Anti-Rabbit IgG Polyclonal Antibody Antibody (Catalog: SAA544Rb19) (Catalog: SAA544Rb19)