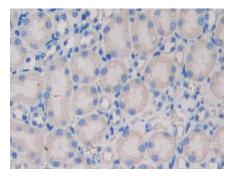

## [IDENTIFICATION]

Figure. Western Blot; Sample: Recombinant NEXN, Mouse.

DAB staining on IHC-P; DAB staining on IHC-P; Samples: Mouse Kidney Tissue; Samples: Mouse Heart Tissue; Primary Ab: 10µg/ml Rabbit Anti-Mouse Primary Ab: 10µg/ml Rabbit Anti-Mouse **NEXN** Antibody **NEXN** Antibody Second Ab: 2µg/mL HRP-Linked Second Ab: 2µg/mL HRP-Linked Caprine Anti-Rabbit IgG Polyclonal Caprine Anti-Rabbit IgG Polyclonal Antibody Antibody (Catalog: SAA544Rb19) (Catalog: SAA544Rb19)