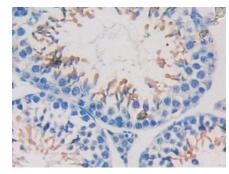

kDa 100-44-33

kDa 100-44 33

DAB staining on IHC-P; Western Blot; Sample: Mouse Heart Western Blot; Sample: Mouse Lung Samples: Mouse Testis Tissue; lysate; lysate; **NEXN** Antibody **NEXN** Antibody **NEXN** Antibody Second Ab: 2µg/mL HRP-Linked Second Ab: 0.2µg/mL HRP-Linked Second Ab: 0.2µg/mL HRP-Linked Caprine Anti-Rabbit IgG Polyclonal Caprine Anti-Rabbit IgG Polyclonal Caprine Anti-Rabbit IgG Polyclonal Antibody Antibody Antibody (Catalog: SAA544Rb19) (Catalog: SAA544Rb19) Selected (Catalog: SAA544Rb19) Selected