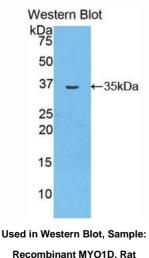

## [ QUALITY CONTROL ]

**Content:** The quality control contains recombinant MYO1D (Val512~Leu788) disposed in loading buffer.

Usage: 10uL per well when 3,3'-Diaminobenzidine(DAB) as the substrate.

5uL per well when used in enhanced chemilumescent (ECL). **Note:** The quality control is specifically manufactured as the positive control. Not used for other purposes.