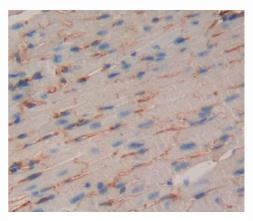

# [<u>IMAGES</u>]

Used in DAB staining on fromalin fixed paraffin- embedded heart tissue

1304 Langham Creek Dr, Suite 226, Houston, TX 77084, USA | 001-888-960-7402 | www.cloud-clone.us | mail@cloud-clone.us Export Processing Zone, Wuhan, Hubei 430056, PRC | 0086-800-880-0687 | www.cloud-clone.com | mail@cloud-clone.com