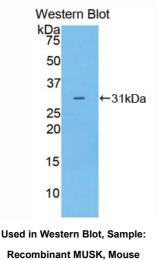

### [ IMMUNOGEN INFORMATION ]

**Immunogen:** Recombinant MUSK (Cys517~Arg777) with N-terminal His-Tag expressed in *E.coli*.

Accession No.: RPE270Mu01

## [APPLICATIONS]

Western blotting: 1:50-400 Immunocytochemistry in formalin fixed cells: 1:50-500 Immunohistochemistry in formalin fixed frozen section: 1:50-500 Immunohistochemistry in paraffin section: 1:10-100 Enzyme-linked Immunosorbent Assay: 1:100-5000 Optimal working dilutions must be determined by end user.

### [QUALITY CONTROL]

**Content:** The quality control contains recombinant MUSK (Cys517~Arg777) disposed in loading buffer.

**Usage:** 10uL per well when 3,3'-Diaminobenzidine(DAB) as the substrate.

5uL per well when used in enhanced chemilumescent (ECL). **Note:** The quality control is specifically manufactured as the positive control. Not used for other purposes.