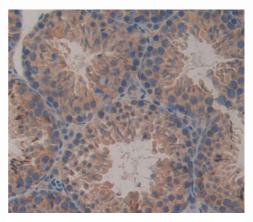

## [<u>IMAGES</u>]

Used in DAB staining on fromalin fixed paraffin- embedded testis tissue

1304 Langham Creek Dr, Suite 226, Houston, TX 77084, USA | 001-888-960-7402 | www.cloud-clone.us | mail@cloud-clone.us Export Processing Zone, Wuhan, Hubei 430056, PRC | 0086-800-880-0687 | www.cloud-clone.com | mail@cloud-clone.com