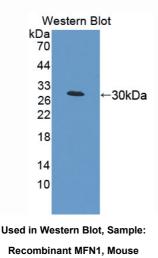

### [QUALITY CONTROL]

**Content:** The quality control contains recombinant MFN1 (Met1~IIe234) disposed in loading buffer.

**Usage:** 10uL per well when 3,3'-Diaminobenzidine(DAB) as the substrate.

5uL per well when used in enhanced chemilumescent (ECL). **Note:** The quality control is specifically manufactured as the positive control. Not used for other purposes.

Loading Buffer: 100mM Tris(pH8.8), 2% SDS, 200mM NaCl, 50% glycerol, BPB 0.01%, NaN $_3$  0.02%.