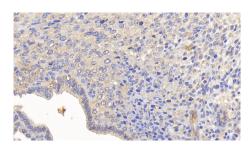

## [IDENTIFICATION]

Figure. Western Blot; Sample: Recombinant MMP13, Mouse.

DAB staining on IHC-P; Samples: Mouse Uterus Tissue; Primary Ab: 20?g/ml Rabbit Anti-Mouse MMP13 Antibody Second Ab: 2µg/mL HRP-Linked Caprine Anti-Rabbit IgG Polyclonal Antibody (Catalog: SAA544Rb19)