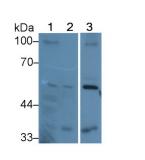

Western Blot; Sample: Lane1: Porcine Cartilage lysate; Lane2: Human Cartilage lysate; Lane3: Mouse Kidney lysate Primary Ab: 2µg/ml Rabbit Anti-Mouse MMP13 Antibody Second Ab: 0.2µg/mL HRP-Linked Caprine Anti-Rabbit IgG Polyclonal Antibody (Catalog: SAA544Rb19)