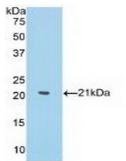

## [IDENTIFICATION]

Figure. Western Blot; Sample: Recombinant MMP13, Mouse.

DAB staining on IHC-P; Samples: Mouse Uterus Tissue; Primary Ab: 20?g/ml Rabbit Anti-Mouse MMP13 Antibody Second Ab: 2µg/mL HRP-Linked Caprine Anti-Rabbit IgG Polyclonal Antibody (Catalog: SAA544Rb19)