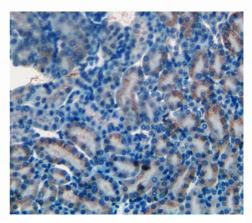

### [ IMAGES ]

Used in Western Blot, Sample: Recombinant MMP12, Mouse

Used in DAB staining on fromalin fixed paraffin- embedded kidney tissue

PAA402Mu01