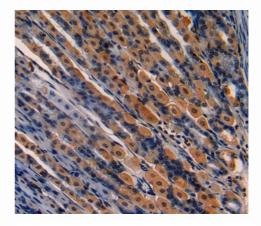

Used in DAB staining on fromalin fixed paraffin- embedded lung tissue

Used in DAB staining on fromalin fixed paraffin- embedded stomach tissue