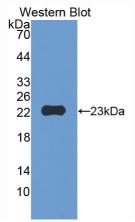

### [ IMAGES ]

Used in Western Blot, Sample: Recombinant MMP12, Mouse

Used in DAB staining on fromalin fixed paraffin- embedded kidney tissue

PAA402Mu01