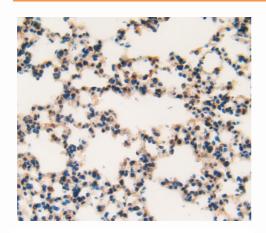

Used in DAB staining on fromalin fixed paraffin- embedded lung tissue

Used in DAB staining on fromalin fixed paraffin- embedded stomach tissue