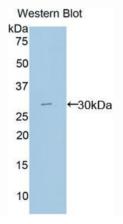

# [ IMAGES ]

Used in Western Blot, Sample: Recombinant MPG1, Rat

Used in DAB staining on fromalin fixed paraffin- embedded spleen tissue