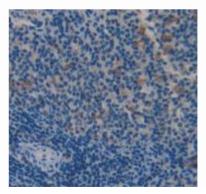

# [ IMAGES ]

Used in Western Blot, Sample: Recombinant MPG1, Rat

Used in DAB staining on fromalin fixed paraffin- embedded spleen tissue