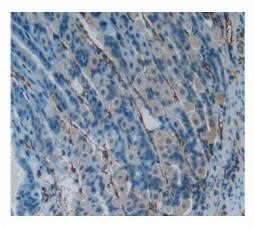

0mM NaCl, 50% glycerol, BPB 0.01%, NaN<sub>3</sub> 0.02%.

## [<u>STORAGE</u>]

Store at 4°C for frequent use. Stored at -20°C to -80°C in a manual defrost freezer for one year without detectable loss of activity. Avoid repeated freeze-thaw cycles.

## [<u>IMAGES</u>]





Used in DAB staining on fromalin fixed paraffin- embedded testis tissue

1304 Langham Creek Dr, Suite 226, Houston, TX 77084, USA | 001-888-960-7402 | www.cloud-clone.us | mail@cloud-clone.us Export Processing Zone, Wuhan, Hubei 430056, PRC | 0086-800-880-0687 | www.cloud-clone.com | mail@cloud-clone.com



#### PAA481Mu01 Polyclonal Antibody to Lymphotoxin Beta Receptor (LTbR) Organism Species: Mus musculus (Mouse) Instruction manual

FOR IN VITRO USE AND RESEARCH USE ONLY NOT FOR USE IN CLINICAL DIAGNOSTIC PROCEDURES



Used in DAB staining on fromalin fixed paraffin- embedded stomach tissue