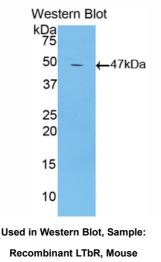

### [ IMMUNOGEN INFORMATION ]

**Immunogen:** Recombinant LTbR (Pro128~Tyr395) with two N-terminal Tags, His-tag and GST-tag expressed in *E.coli*.

Accession No.: RPA481Mu01

## [ QUALITY CONTROL ]

**Content:** The quality control contains recombinant LTbR (Pro128~Tyr395) disposed in loading buffer.

**Usage:** 10uL per well when 3,3'-Diaminobenzidine(DAB) as the substrate.

5uL per well when used in enhanced chemilumescent (ECL). **Note:** The quality control is specifically manufactured as the positive control. Not used for other purposes.