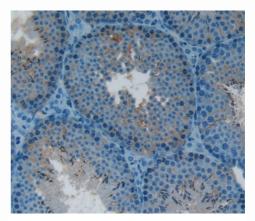

## [<u>IMAGES</u>]

Used in DAB staining on fromalin fixed paraffin- embedded testis tissue

1304 Langham Creek Dr, Suite 226, Houston, TX 77084, USA | 001-888-960-7402 | www.cloud-clone.us | mail@cloud-clone.us Export Processing Zone, Wuhan, Hubei 430056, PRC | 0086-800-880-0687 | www.cloud-clone.com | mail@cloud-clone.com