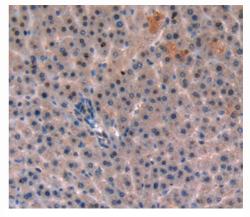

# [ IMAGES ]

Used in Western Blot, Sample: Recombinant LEP, Rat

Used in DAB staining on fromalin fixed paraffin- embedded liver tissue