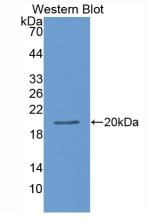

# [ IMAGES ]

Used in Western Blot, Sample: Recombinant LEP, Rat

Used in DAB staining on fromalin fixed paraffin- embedded liver tissue