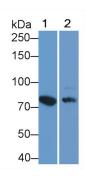

Serum; Lane2: Human Milk
Primary Ab: 1?g/ml Rabbit Anti-Rat LTF
Antibody
Second Ab: 0.2µg/mL HRP-Linked
Caprine Anti-Rabbit IgG Polyclonal
Antibody
(Catalog: SAA544Rb19)

Western Blot; Sample: Lane1: Human