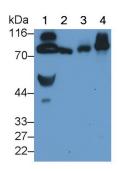

## [ IDENTIFICATION ]

Western Blot; Sample: Lane1: Human Serum; Lane2: Human Milk; Lane3: Mouse Lung lysate; Lane4: Mouse Spleen lysate Primary Ab: 0.5µg/ml Rabbit Anti-Rat LTF Antibody Second Ab: 0.2µg/mL HRP-Linked Caprine Anti-Rabbit IgG Polyclonal Antibody (Catalog: SAA544Rb19)