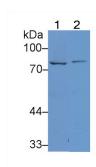

Western Blot; Sample: Lane1: Rat
Uterus Iysate; Lane2: Rat Lung Iysate
Primary Ab: 2µg/mL Rabbit Anti-Rat
LTF-6 Antibody
Second Ab: 0.2µg/mL HRP-Linked
Caprine Anti-Rabbit IgG Polyclonal
Antibody
(Catalog: SAA544Rb19)