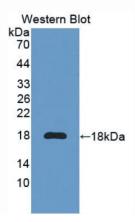

# [ IMAGES ]

Used in Western Blot, Sample: Recombinant IL6R, Mouse

Used in DAB staining on fromalin fixed paraffin- embedded liver tissue