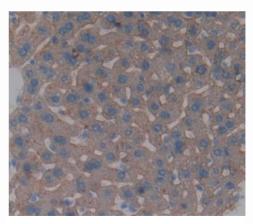

# [ IMAGES ]

Used in Western Blot, Sample: Recombinant IL6R, Mouse

Used in DAB staining on fromalin fixed paraffin- embedded liver tissue