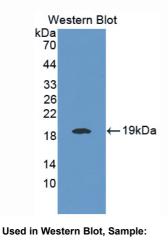

### [QUALITY CONTROL]

**Content:** The quality control contains recombinant IL25 (Pro33~Ala169) disposed in loading buffer.

**Usage:** 10uL per well when 3,3'-Diaminobenzidine(DAB) as the substrate.

5uL per well when used in enhanced chemilumescent (ECL). **Note:** The quality control is specifically manufactured as the positive control. Not used for other purposes.

# [<u>IMAGES</u>]

Recombinant IL25, Rat

Used in DAB staining on fromalin fixed paraffin- embedded liver tissue

1304 Langham Creek Dr, Suite 226, Houston, TX 77084, USA | 001-888-960-7402 | www.cloud-clone.us | mail@cloud-clone.us Export Processing Zone, Wuhan, Hubei 430056, PRC | 0086-800-880-0687 | www.cloud-clone.com | mail@cloud-clone.com