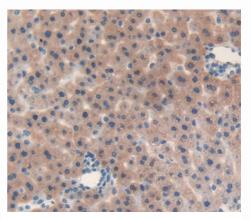

# [<u>IMAGES</u>]

Recombinant IL25, Rat

Used in DAB staining on fromalin fixed paraffin- embedded liver tissue

1304 Langham Creek Dr, Suite 226, Houston, TX 77084, USA | 001-888-960-7402 | www.cloud-clone.us | mail@cloud-clone.us Export Processing Zone, Wuhan, Hubei 430056, PRC | 0086-800-880-0687 | www.cloud-clone.com | mail@cloud-clone.com