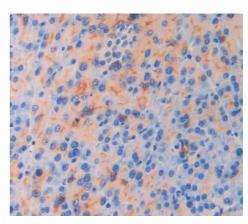

# [IMAGES]

Used in Western Blot, Sample: Recombinant IL18R1, Mouse

Used in DAB staining on fromalin fixed paraffin- embedded pancreas tissue