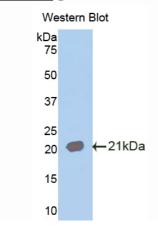

# [IMAGES]

Used in Western Blot, Sample: Recombinant IL18R1, Mouse

Used in DAB staining on fromalin fixed paraffin- embedded pancreas tissue