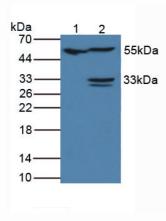

# FOR IN VITRO USE AND RESEARCH USE ONLY NOT FOR USE IN CLINICAL DIAGNOSTIC PROCEDURES

Used in Western Blot, Sample:

Lane1: Mouse Pancreas Tissue

Lane2: Mouse Stomach Tissue

Primary Ab: 2µg/mL Rabbit Anti-Mouse IL18R1 Ab

Second Ab: 1:1000 Dilution of HRP-Linked Guinea pig

Anti-Rabbit Ab (Catalog: SECab05)