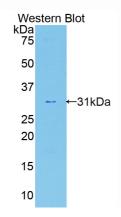

## [ IMAGES ]

Used in Western Blot, Sample: Recombinant IL17RA, Mouse

Used in DAB staining on fromalin fixed paraffin- embedded intestine tissue