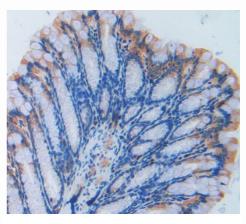

## [ IMAGES ]

Used in Western Blot, Sample: Recombinant IL17RA, Mouse

Used in DAB staining on fromalin fixed paraffin- embedded intestine tissue