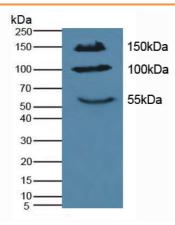

# FOR IN VITRO USE AND RESEARCH USE ONLY NOT FOR USE IN CLINICAL DIAGNOSTIC PROCEDURES

Used in Western Blot, Sample: Mouse Pancreas Tissue

Primary Ab: 3µg/mL Rabbit Anti-Mouse IL17RA Ab

Second Ab: 1:1000 Dilution of HRP-Linked Guinea pig

Anti-Rabbit Ab (Catalog: SECab05)