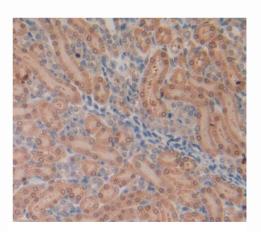

## [IMAGES]

Used in DAB staining on fromalin fixed paraffin- embedded kidney tissue

Used in Western Blot, Sample: Recombinant IL13, Rat

1304 Langham Creek Dr. Sullie 226, Huustun, TX 77054, USA | 001-888-960-7402 | www.chuud-chuue.us | mail/ii chuud-chuue.us Export Processing Zone, Wuhan, Hubei 430056, PRC | 008 0.880-0687 | www.cloud-clour.c