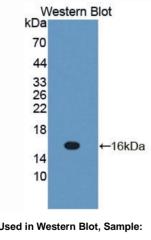

### [ QUALITY CONTROL ]

Content: The quality control contains recombinant IL13 (Pro22~His131) disposed in loading buffer.

**Usage:** 10uL per well when 3,3'-Diaminobenzidine(DAB) as the substrate.

5uL per well when used in enhanced chemilumescent (ECL). **Note:** The quality control is specifically manufactured as the positive control. Not used for other purposes.

## [IMAGES]

Used in DAB staining on fromalin fixed paraffin- embedded kidney tissue

Used in Western Blot, Sample: Recombinant IL13, Rat

1304 Langham Creek Dr. Sullie 226, Huustun, TX 77054, USA | 001-888-960-7402 | www.chuud-chuue.us | mail/ii chuud-chuue.us Export Processing Zone, Wuhan, Hubei 430056, PRC | 008 0.880-0687 | www.cloud-clour.c