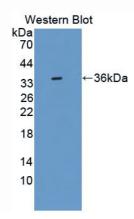

# [ IMAGES ]

Used in Western Blot, Sample: Recombinant ISR, Rat

Used in DAB staining on fromalin fixed paraffin- embedded brain tissue