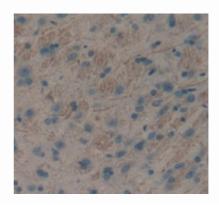

# [ IMAGES ]

Used in Western Blot, Sample: Recombinant ISR, Rat

Used in DAB staining on fromalin fixed paraffin- embedded brain tissue