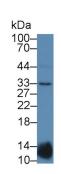

### [ IDENTIFICATION ]

Figure. Western Blot; Sample: Recombinant IGFBP2, Mouse.

Western Blot; Sample: Human Urine;
Primary Ab: 5µg/ml Rabbit Anti-Mouse
IGFBP2 Antibody
Second Ab: 0.2µg/mL HRP-Linked
Caprine Anti-Rabbit IgG Polyclonal
Antibody