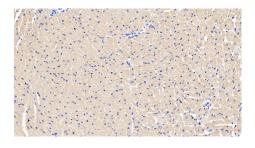

(Catalog: SAA544Rb19)

DAB staining on IHC-P; Samples:

Mouse Cardiac Muscle Tissue; Primary

Ab: 20µg/ml Rabbit Anti-Mouse IGFBP2

Antibody Second Ab: 2µg/mL HRP
Linked Caprine Anti-Rabbit IgG

Polyclonal Antibody (Catalog:

SAA544Rb19)