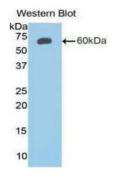

### [ IDENTIFICATION ]

Figure. Western Blot; Sample: Recombinant IGFBP2, Mouse.

Western Blot; Sample: Human Urine;
Primary Ab: 5µg/ml Rabbit Anti-Mouse
IGFBP2 Antibody
Second Ab: 0.2µg/mL HRP-Linked
Caprine Anti-Rabbit IgG Polyclonal
Antibody