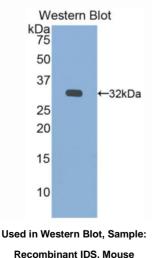

### [QUALITY CONTROL]

**Content:** The quality control contains recombinant IDS (Leu180~Asp448) disposed in loading buffer.

Usage: 10uL per well when 3,3'-Diaminobenzidine(DAB) as the substrate.

5uL per well when used in enhanced chemilumescent (ECL). **Note:** The quality control is specifically manufactured as the positive control. Not used for other purposes.