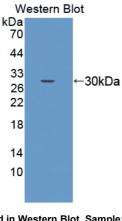

# [<u>IMAGES</u>]

Used in Western Blot, Sample: Recombinant ISL1, Human

Used in DAB staining on fromalin fixed paraffin- embedded brain tissue

1304 Langham Creek Dr, Suite 226, Houston, TX 77084, USA | 001-888-960-7402 | www.cloud-clone.us | mail@cloud-clone.us Export Processing Zone, Wuhan, Hubei 430056, PRC | 0086-800-880-0687 | www.cloud-clone.com | mail@cloud-clone.com