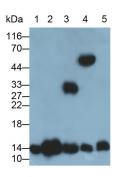

Western Blot; Sample: Lane1: Bovine Serum; Lane2: Bovine Liver lysate; Lane3: Bovine Stomach lysate; Lane4: Primary Ab: 1µg/ml Rabbit Anti-Bovine Human Plasma; Lane5: Human Blood Cells lysate Primary Ab: 0.1µg/ml Rabbit Anti-Bovine HB Antibody Second Ab: 0.2µg/mL HRP-Linked Caprine Anti-Rabbit IgG Polyclonal Antibody (Catalog: SAA544Rb19)