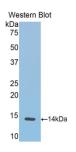

### [ IDENTIFICATION ]

Figure. Western Blot; Sample: Recombinant HB, Cattle.

Western Blot; Sample: Lane1: Bovine Serum; Lane2: Bovine Liver lysate; Lane3: Bovine Stomach lysate **HB** Antibody Second Ab: 0.2µg/mL HRP-Linked