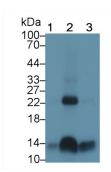

### [ IDENTIFICATION ]

Figure. Western Blot; Sample: Recombinant HB, Cattle.

Western Blot; Sample: Lane1: Bovine Serum; Lane2: Bovine Liver lysate; Lane3: Bovine Stomach lysate **HB** Antibody Second Ab: 0.2µg/mL HRP-Linked

Western Blot; Sample: Lane1: Bovine Serum; Lane2: Bovine Liver lysate; Lane3: Bovine Stomach lysate; Lane4: Primary Ab: 1µg/ml Rabbit Anti-Bovine Human Plasma; Lane5: Human Blood Cells lysate Primary Ab: 0.1µg/ml Rabbit Anti-Bovine HB Antibody Second Ab: 0.2µg/mL HRP-Linked Caprine Anti-Rabbit IgG Polyclonal Antibody (Catalog: SAA544Rb19)