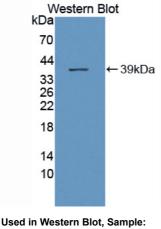

Coud-Clone Corp.

Used in Western Blot, Sample: MCF-7 Cells Primary Ab: 3µg/mL Rabbit Anti-Human HAUS7 Ab Second Ab: 1:1000 Dilution of HRP-Linked Guinea pig Anti-Rabbit Ab (Catalog: SECab05)

1304 Langham Creek Dr, Suite 226, Huuston, TX 77084, USA | 001-888-960-7402 | www.cloud-clone.us | mail@cloud-clone.as Export Processing Zone, Wuhan, Hubei 430056, PRC | 0086-800-880-0687 | www.cloud-clone.com | mail@cloud-clone.com