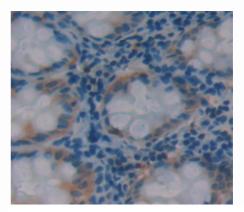

## [<u>IMAGES</u>]

Recombinant HAUS7, Human

Used in DAB staining on fromalin fixed paraffin- embedded rectum tissue

1304 Langham Creek Dr, Suite 226, Hunston, TX 77084, USA | 001-888-960-7402 | www.cloud-clone.us | mail/g/cloud-clone.as Export Processing Zone, Wuhan, Hubei 430056, PRC | 0086-900-880-0687 | www.cloud-clone.com | mail/g/cloud-clone.com