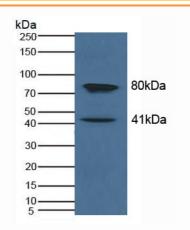

Coud-Clone Corp.

Used in Western Blot, Sample: MCF-7 Cells Primary Ab: 3µg/mL Rabbit Anti-Human HAUS7 Ab Second Ab: 1:1000 Dilution of HRP-Linked Guinea pig Anti-Rabbit Ab (Catalog: SECab05)

1304 Langham Creek Dr, Suite 226, Huuston, TX 77084, USA | 001-888-960-7402 | www.cloud-clone.us | mail@cloud-clone.as Export Processing Zone, Wuhan, Hubei 430056, PRC | 0086-800-880-0687 | www.cloud-clone.com | mail@cloud-clone.com