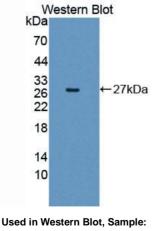

## [<u>IMAGES</u>]

Used in DAB staining on fromalin fixed paraffin- embedded testis tissue

Recombinant GSTm4, Rat

1304 Langham Creek Dr, Saite 226, Houston, TX 77084, USA | 001-888-960-7402 | www.cloud-cloue.us | mailig/cloud-clone.au Export Processing Zone, Wuhan, Hubei 430056, PRC | 0086-000-880-0687 | www.cloud-clone.com | mailig/cloud-clone.com