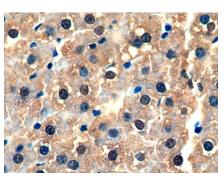

70-

44-

33

27

Western Blot; Sample: Lane1: Rat Liver lysate; Lane2: Rat Kidney lysate; Lane3: Rat Cerebrum lysate; Lane4: Rat Testis lysate Primary Ab: 0.02µg/ml Rabbit Anti-Rat GSTa3 Antibody Second Ab: 0.2µg/mL HRP-Linked Caprine Anti-Rabbit IgG Polyclonal

Antibody

(Catalog: SAA544Rb19)