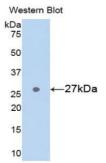

## [IDENTIFICATION]

Figure. Western Blot; Sample: Recombinant GSTa3, Rat.

GSTa3 Antibody Second Ab: 0.2µg/mL HRP-Linked Caprine Anti-Rabbit IgG Polyclonal Antibody (Catalog: SAA544Rb19)

kDa <sub>12</sub> 116–