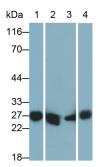

70-

44-

33

27

Western Blot; Sample: Lane1: Rat Liver lysate; Lane2: Rat Kidney lysate; Lane3: Rat Cerebrum lysate; Lane4: Rat Testis lysate Primary Ab: 0.02µg/ml Rabbit Anti-Rat GSTa3 Antibody Second Ab: 0.2µg/mL HRP-Linked Caprine Anti-Rabbit IgG Polyclonal

Antibody

(Catalog: SAA544Rb19)