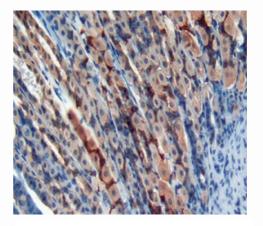

nufactured as the positive control. Not used for other purposes.

**Loading Buffer:** 100mM Tris(pH8.8), 2% SDS, 200mM NaCl, 50% glycerol, BPB 0.01%, NaN<sub>3</sub> 0.02%.

# [STORAGE]

Store at 4°C for frequent use. Stored at -20°C to -80°C in a manual defrost freezer for one year without detectable loss of activity. Avoid repeated freeze-thaw cycles.

# [ IMAGES ]



Used in Western Blot, Sample: Recombinant GPX4, Mouse



Used in DAB staining on fromalin fixed paraffin- embedded kidney tissue



#### PAC994Mu01

# Polyclonal Antibody to Glutathione Peroxidase 4 (GPX4) Organism Species: Mus musculus (Mouse) Instruction manual

FOR IN VITRO USE AND RESEARCH USE ONLY

NOT FOR USE IN CLINICAL DIAGNOSTIC PROCEDURES



Used in DAB staining on fromalin fixed paraffin- embedded testis tissue



Used in DAB staining on fromalin fixed paraffin- embedded stomach tissue