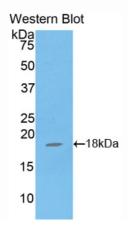

# [ IMAGES ]

Used in Western Blot, Sample: Recombinant GPX4, Mouse

Used in DAB staining on fromalin fixed paraffin- embedded kidney tissue