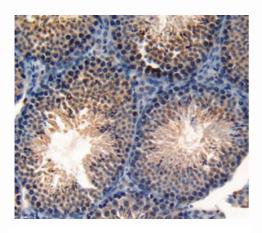

# Polyclonal Antibody to Glutathione Peroxidase 4 (GPX4) Organism Species: Mus musculus (Mouse) Instruction manual

FOR IN VITRO USE AND RESEARCH USE ONLY

NOT FOR USE IN CLINICAL DIAGNOSTIC PROCEDURES

Used in DAB staining on fromalin fixed paraffin- embedded testis tissue