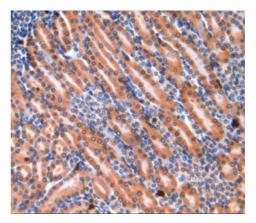

# [ IMAGES ]

Used in Western Blot, Sample: Recombinant GPX4, Mouse

Used in DAB staining on fromalin fixed paraffin- embedded kidney tissue