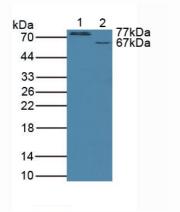

C Cloud-Clone Corp.

Used in Western Blot, Sample: Lane1: Human Serum Lane2: Human Lung Tissue Primary Ab: 2µg/mL Rabbit Anti-Human GALC Ab Second Ab: 1:1000 Dilution of HRP-Linked Guinea pig Anti-Rabbit Ab (Catalog: SECab05)