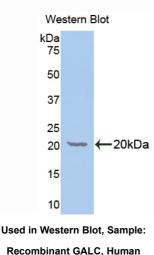

## [QUALITY CONTROL]

**Content:** The quality control contains recombinant GALC (Asp375~Asn535) disposed in loading buffer.

**Usage:** 10uL per well when 3,3'-Diaminobenzidine(DAB) as the substrate.

5uL per well when used in enhanced chemilumescent (ECL). **Note:** The quality control is specifically manufactured as the positive control. Not used for other purposes.

Loading Buffer: 100mM Tris(pH8.8), 2% SDS, 200mM NaCl, 50% glycerol, BPB 0.01%, NaN<sub>3</sub> 0.02%.