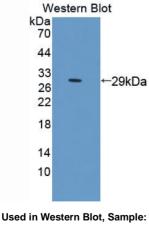

## [<u>IMAGES</u>]

Used in DAB staining on fromalin fixed paraffin- embedded brain tissue

Used in Western Blot, Sample: Recombinant FOXP1, Mouse

1304 Langham Creek Dr. Saite 226, Houston, TX 77084, USA | 001-888-960-7402 | www.cloud-cloue.us | mail/g/cloud-clone.as Export Processing Zone, Wuhan, Hubei 430056, PRC | 0086-000-880-0687 | www.cloud-clone.com | mail/g/cloud-clone.com