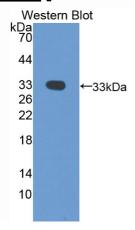

## [IMAGES]

Used in Western Blot, Sample:
Recombinant FOXM1, Rat

Used in DAB staining on fromalin fixed paraffin- embedded testis tissue