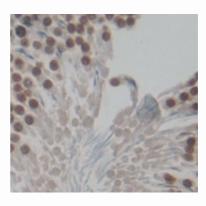

## [IMAGES]

Used in Western Blot, Sample:
Recombinant FOXM1, Rat

Used in DAB staining on fromalin fixed paraffin- embedded testis tissue