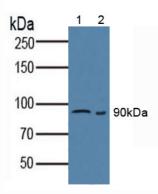

PAC472Hu01 Polyclonal Antibody to Fibulin 1 (FBLN1) Organism Species: Homo sapiens (Human) *Instruction manual* 

FOR IN VITRO USE AND RESEARCH USE ONLY NOT FOR USE IN CLINICAL DIAGNOSTIC PROCEDURES

Used in Western Blot, Sample: Lane1: Human Serum Lane2: Rat Serum Primary Ab: 2µg/mL Rabbit Anti-Human FBLN1 Ab Second Ab: 1:1000 Dilution of HRP-Linked Guinea pig Anti-Rabbit Ab (Catalog: SECab05)