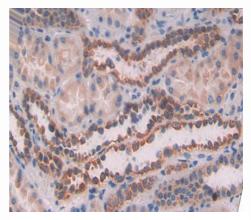

## [<u>IMAGES</u>]

Used in DAB staining on fromalin fixed paraffin- embedded kidney tissue

1304 Langham Creek Dr, Suite 226, Houston, TX 77084, USA | 001-888-960-7402 | www.cloud-clone.us | mail@cloud-clone.us Export Processing Zone, Wuhan, Hubei 430056, PRC | 0086-800-880-0687 | www.cloud-clone.com | mail@cloud-clone.com Coud-Clone Corp.