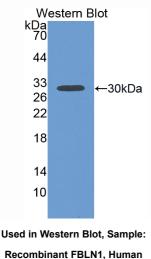

#### [QUALITY CONTROL]

**Content:** The quality control contains recombinant FBLN1 (Leu176~Val398) disposed in loading buffer.

**Usage:** 10uL per well when 3,3'-Diaminobenzidine(DAB) as the substrate.

5uL per well when used in enhanced chemilumescent (ECL). **Note:** The quality control is specifically manufactured as the positive control. Not used for other purposes.

Loading Buffer: 100mM Tris(pH8.8), 2% SDS, 200mM NaCl, 50% glycerol, BPB 0.01%, NaN $_3$  0.02%.