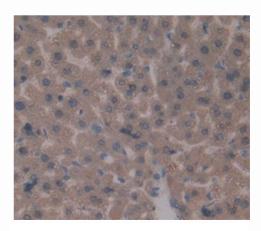

## [IMAGES]

Used in Western Blot, Sample: Recombinant FETUB. Mouse

Used in DAB staining on fromalin fixed paraffin- embedded liver tissue