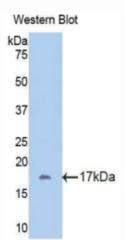

## [IMAGES]

Used in Western Blot, Sample: Recombinant FETUB. Mouse

Used in DAB staining on fromalin fixed paraffin- embedded liver tissue