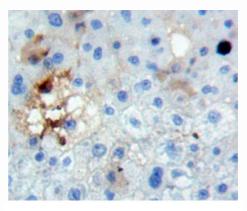

# [<u>IMAGES</u>]

Used in DAB staining on fromalin fixed paraffin- embedded liver tissue

1304 Langham Creek Dr, Suite 226, Houston, TX 77084, USA | 001-888-960-7402 | www.cloud-clone.us | mail@cloud-clone.us Export Processing Zone, Wuhan, Hubei 430056, PRC | 0086-800-880-0687 | www.cloud-clone.com | mail@cloud-clone.com