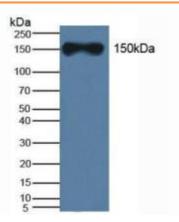

Used in Western Blot, Sample: Porcine Liver Tissue Primary Ab: 1µg/mL Rabbit Anti-Human EGFR Ab Second Ab: 1:1000 Dilution of HRP-Linked Guinea pig Anti-Rabbit Ab (Catalog: SECab05)

1304 Langham Creek Dr, Suite 226, Houston, TX 77084, USA | 001-888-960-7402 | www.cloud-clone.us | mail@cloud-clone.us Export Processing Zone, Wuhan, Hubei 430056, PRC | 0086-800-880-0687 | www.cloud-clone.com | mail@cloud-clone.com