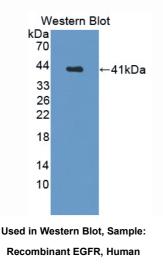

### [ IMMUNOGEN INFORMATION ]

Immunogen: Recombinant EGFR (His888~Ala1210) with two N-terminal Tags,

His-tag and T7-tag expressed in E.coli.

Accession No.: RPA757Hu02

## [QUALITY CONTROL]

**Content:** The quality control contains recombinant EGFR (His888~Ala1210) disposed in loading buffer.

**Usage:** 10uL per well when 3,3'-Diaminobenzidine(DAB) as the substrate.

5uL per well when used in enhanced chemilumescent (ECL). **Note:** The quality control is specifically manufactured as the positive control. Not used for other purposes.